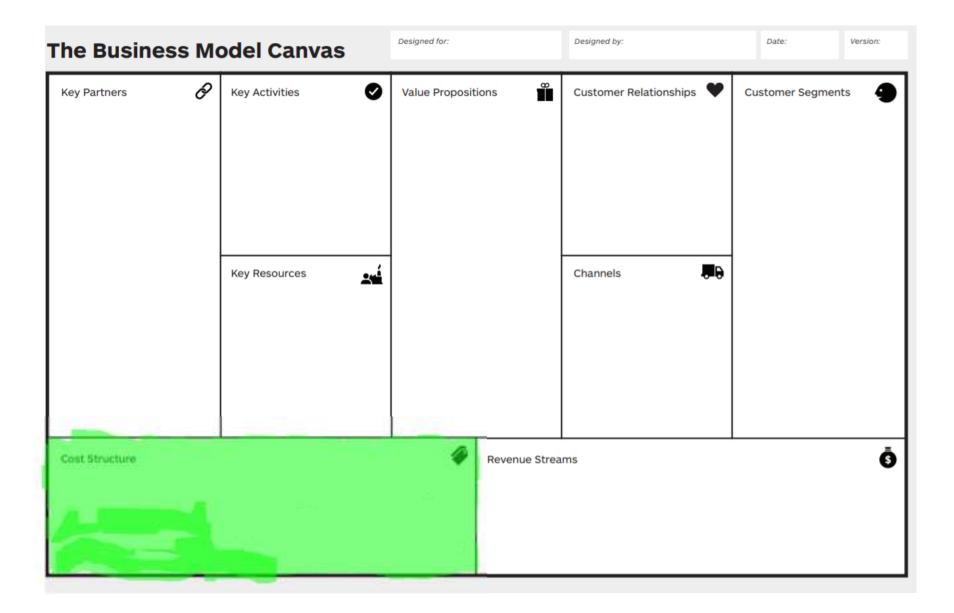

#### Cost Structure

- Cost driven or value driven
- Fixed Costs
  - Salary
  - Hosting and software costs
- Variable Costs
  - Content creation
  - Advertising fees