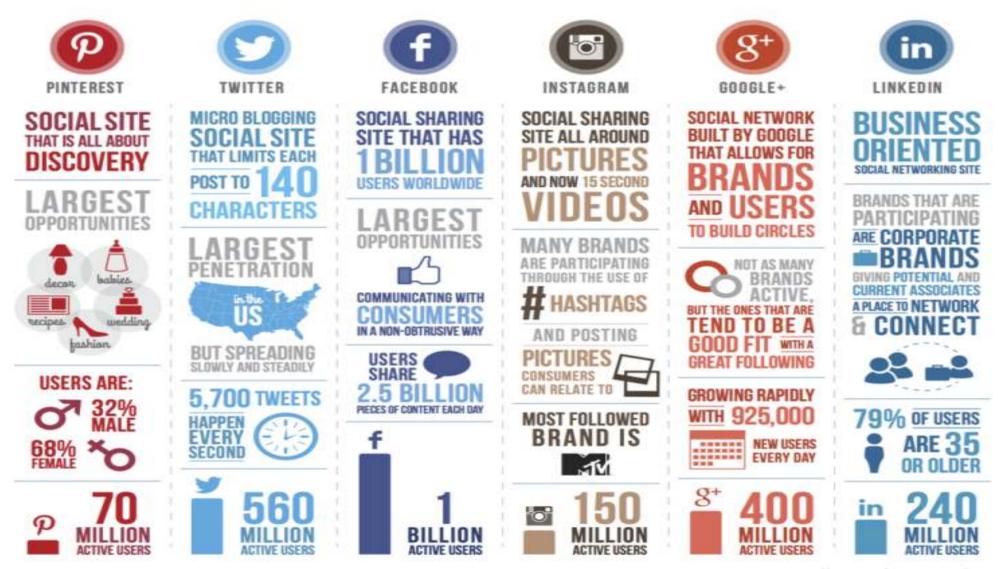

#### Extent of Overt Commerciality

Facebook

versus Online brand communities

> versus e-commerce sites

#### Extent of C2C Engagement

Low C2C Engagement

Versus

High C2C Engagement

#### Bringing it Together (Brandtzaeg, 2011)