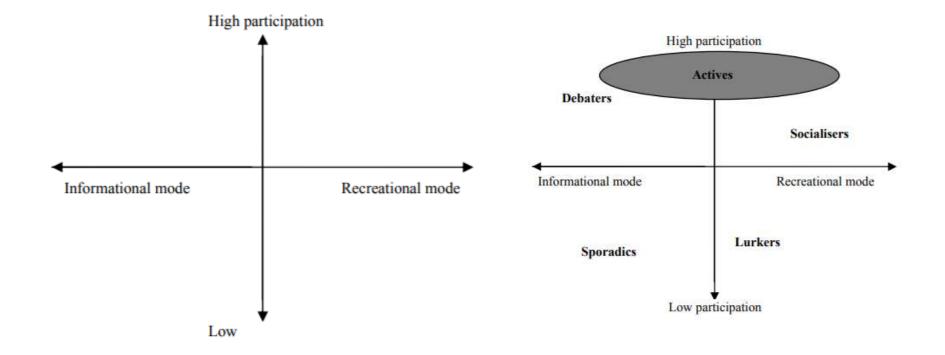

#### Socialisers

 Characterised by recreational in terms of 'small talk' with others, but the users' participation level is high. They score high on 'writing messages', 'posting photos' 'contacting others', and 'looking for a new friend'

#### Activists

 Engaged in almost all kinds of participation activities within the community, which includes being a member and publishing and sharing relevant content and picture

#### Bringing it Together (Brandtzaeg, 2011)