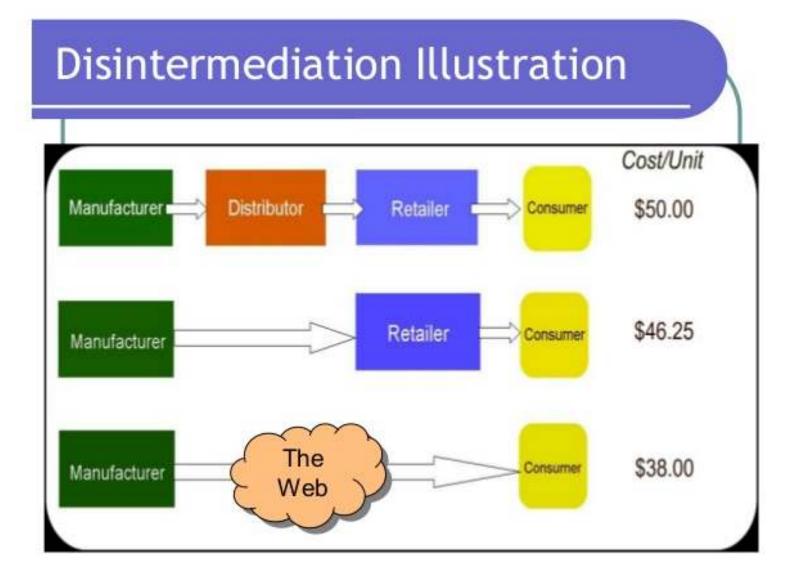

### Channels

- Bricks?
  - Pak n Sav
- Brick and Clicks?
  - Apple (brick & mortar & glass)
- Clicks?
  - Social Media platforms
- Internet based Retailer?
  - Amazon